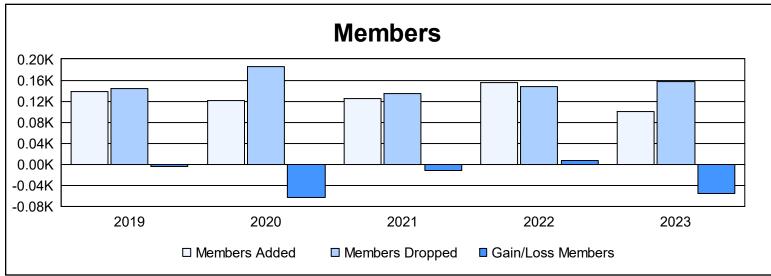

District 29 I As of June 2023 Cumulative

| Year      | New<br>Clubs | Dropped<br>Clubs | Gain/<br>Loss<br>Clubs | New<br>Members | Charter<br>Members | Reinstate<br>Members | Transfer<br>Members | Total<br>Member<br>Added | Total<br>Members<br>Dropped | Gain/<br>Loss<br>Members |
|-----------|--------------|------------------|------------------------|----------------|--------------------|----------------------|---------------------|--------------------------|-----------------------------|--------------------------|
| 2018-2019 | 1            | 0                | 1                      | 105            | 23                 | 5                    | 6                   | 139                      | 143                         | -4                       |
| 2019-2020 | 0            | 2                | -2                     | 107            | 3                  | 5                    | 6                   | 121                      | 185                         | -64                      |
| 2020-2021 | 0            | 0                | 0                      | 113            | 1                  | 5                    | 5                   | 124                      | 135                         | -11                      |
| 2021-2022 | 0            | 0                | 0                      | 149            | 2                  | 2                    | 3                   | 156                      | 148                         | 8                        |
| 2022-2023 | 0            | 1                | -1                     | 88             | 0                  | 11                   | 2                   | 101                      | 157                         | -56                      |
| Average   | 0            | 1                | 0                      | 112            | 6                  | 6                    | 4                   | 128                      | 154                         | -25                      |